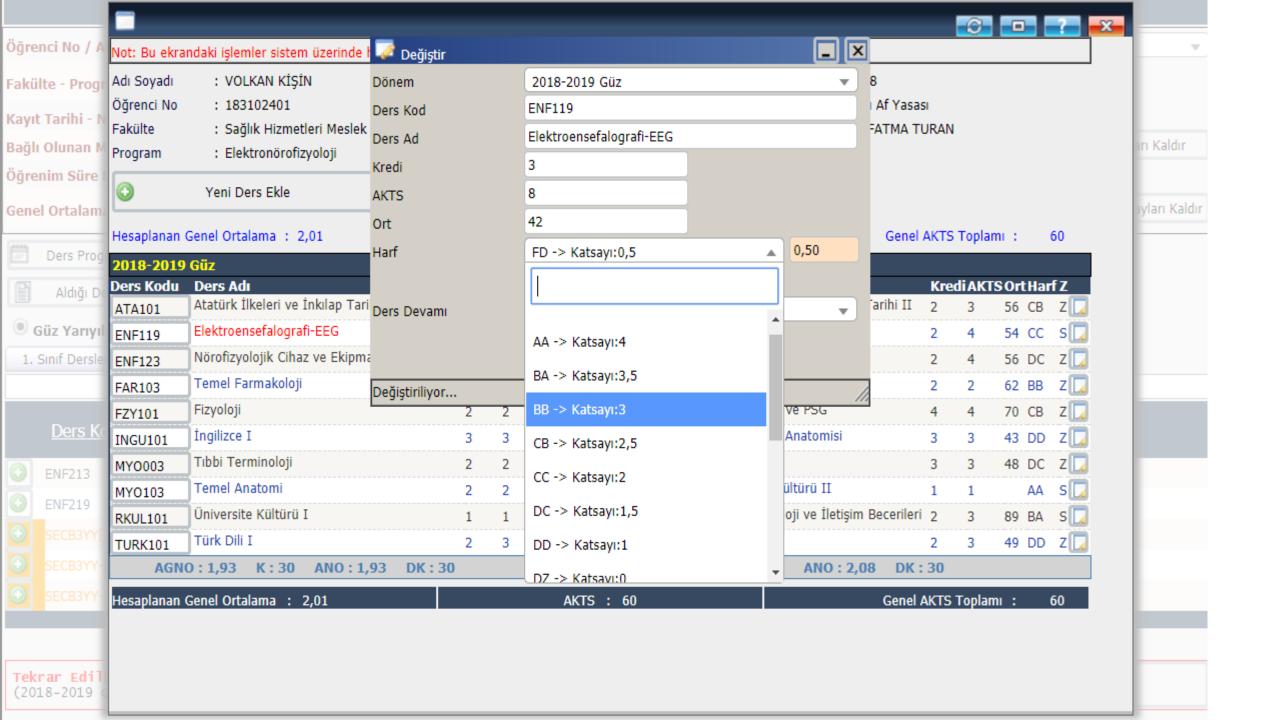

You can change grades on the screen that opens by clicking the box on the right side of the lessons.

Your average will be updated on the calculated overall average screen after the grade change.

| 2018-2019  | Guz                                           |      |         |     |     | 20  | )18-2 | 2019 Baha |                                          |       |          |      |      |     |
|------------|-----------------------------------------------|------|---------|-----|-----|-----|-------|-----------|------------------------------------------|-------|----------|------|------|-----|
| ers Kodu   | Ders Adı                                      | Kred | li AKTS | Ort | Har | fZ  | De    | rs Kodu   | Ders Adı                                 | Kred  | i akts ( | Orti | larf | Z   |
| ATA101     | Atatürk İlkeleri ve İnkılap Tarihi I          | 2    | 3       | 83  | ΑА  | Z   |       | ΓA102     | Atatürk İlkeleri ve İnkılap Tarihi II    | 2     | 3 5      | 56 C | В    | Z   |
| ENF119     | Elektroensefalografi-EEG                      | 3    | 8       | 42  | ΑА  | S   | a EN  | NF102     | Kognitif Nörofizyoloji I                 | 2     | 4 5      | 54 C | CC   | S   |
| ENF123     | Nörofizyolojik Cihaz ve Ekipman Teknolojileri | 2    | 4       | 67  | СВ  | Z   | a EN  | NF104     | Nöroloji I                               | 2     | 4 5      | 6 E  | C    | Z 🗔 |
| FAR103     | Temel Farmakoloji                             | 2    | 2       | 40  | DD  | ΖŪ  | a EN  | NF118     | Biyofizik                                | 2     | 2 6      | 52 B | ВВ   | Ζ   |
| FZY101     | Fizyoloji                                     | 2    | 2       | 41  | DD  | Z   | a EN  | NF120     | Uyku EEG'si ve PSG                       | 4     | 4 7      | 70 C | В    | Z   |
| INGU101    | İngilizce I                                   | 3    | 3       | 68  | СВ  | ΖŪ  | a EN  | NF124     | Sinir ve Kas Anatomisi                   | 3     | 3 4      | 13 D | D    | Ζ   |
| MYO003     | Tıbbi Terminoloji                             | 2    | 2       | 70  | CC  | Z   | IN    | IGU102    | İngilizce II                             | 3     | 3 4      | 18 C | C    | Z   |
| MYO103     | Temel Anatomi                                 | 2    | 2       | 46  | DD  | ΖŪ  | ₫ RK  | (UL102    | Üniversite Kültürü II                    | 1     | 1        | Δ    | ΙA   | S   |
| RKUL101    | Üniversite Kültürü I                          | 1    | 1       | 100 | ΑА  | S   | ₹ RP  | SI209     | Pozitif Psikoloji ve İletişim Becerileri | 2     | 3 8      | 39 B | BA   | S   |
| TURK101    | Türk Dili I                                   | 2    | 3       | 79  | ВА  | ΖŪ  | TL    | JRK102    | Türk Dili II                             | 2     | 3 4      | 19 D | D    | ΖŪ  |
| AGN        | O: 2,87 K: 30 ANO: 2,87 DK: 30                |      |         |     |     |     | 1     | AGNO: 2,  | 48 K: 60 ANO: 2,08 DK:                   | 30    |          |      |      |     |
| lecanlanan | Genel Ortalama : 2,48                         |      |         |     | ٨ĸт | s : | 60    |           | Genel A                                  | KTS T | oplamı 💮 |      | 6    | n   |

You can add a lesson that is not in your transcript in the "Add new lesson" section, and you can still get all the changes back on the "get to the beginning" screen.