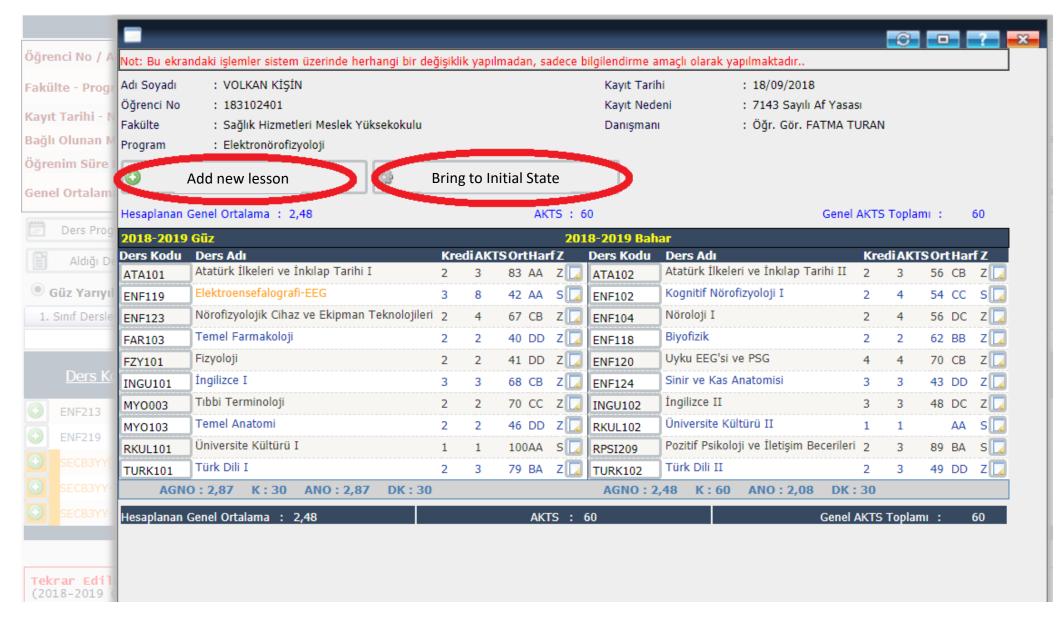

You can change grades on the screen that opens by clicking the box on the right side of the lessons.

Your average will be updated on the calculated overall average screen after the grade change.

| 2018-2019  | Guz                                           |      |         |     |     | 20  | )18-2 | 2019 Baha |                                          |       |          |      |      |     |
|------------|-----------------------------------------------|------|---------|-----|-----|-----|-------|-----------|------------------------------------------|-------|----------|------|------|-----|
| ers Kodu   | Ders Adı                                      | Kred | li AKTS | Ort | Har | fZ  | De    | rs Kodu   | Ders Adı                                 | Kred  | i akts ( | Orti | larf | Z   |
| ATA101     | Atatürk İlkeleri ve İnkılap Tarihi I          | 2    | 3       | 83  | ΑА  | Z   |       | ΓA102     | Atatürk İlkeleri ve İnkılap Tarihi II    | 2     | 3 5      | 56 C | В    | Z   |
| ENF119     | Elektroensefalografi-EEG                      | 3    | 8       | 42  | ΑА  | S   | a EN  | NF102     | Kognitif Nörofizyoloji I                 | 2     | 4 5      | 54 C | CC   | S   |
| ENF123     | Nörofizyolojik Cihaz ve Ekipman Teknolojileri | 2    | 4       | 67  | СВ  | Z   | a EN  | NF104     | Nöroloji I                               | 2     | 4 5      | 6 E  | C    | Z 🗔 |
| FAR103     | Temel Farmakoloji                             | 2    | 2       | 40  | DD  | ΖŪ  | a EN  | NF118     | Biyofizik                                | 2     | 2 6      | 52 B | ВВ   | Ζ   |
| FZY101     | Fizyoloji                                     | 2    | 2       | 41  | DD  | Z   | a EN  | NF120     | Uyku EEG'si ve PSG                       | 4     | 4 7      | 70 C | В    | Z   |
| INGU101    | İngilizce I                                   | 3    | 3       | 68  | СВ  | ΖŪ  | a EN  | NF124     | Sinir ve Kas Anatomisi                   | 3     | 3 4      | 13 D | D    | Ζ   |
| MYO003     | Tıbbi Terminoloji                             | 2    | 2       | 70  | CC  | Z   | IN    | IGU102    | İngilizce II                             | 3     | 3 4      | 18 C | C    | Z   |
| MYO103     | Temel Anatomi                                 | 2    | 2       | 46  | DD  | ΖŪ  | ₫ RK  | (UL102    | Üniversite Kültürü II                    | 1     | 1        | Δ    | ΙA   | S   |
| RKUL101    | Üniversite Kültürü I                          | 1    | 1       | 100 | ΑА  | S   | ₹ RP  | SI209     | Pozitif Psikoloji ve İletişim Becerileri | 2     | 3 8      | 39 B | BA   | S   |
| TURK101    | Türk Dili I                                   | 2    | 3       | 79  | ВА  | ΖŪ  | TL    | JRK102    | Türk Dili II                             | 2     | 3 4      | 19 D | D    | ΖŪ  |
| AGN        | O: 2,87 K: 30 ANO: 2,87 DK: 30                |      |         |     |     |     | 1     | AGNO: 2,  | 48 K: 60 ANO: 2,08 DK:                   | 30    |          |      |      |     |
| lecanlanan | Genel Ortalama : 2,48                         |      |         |     | ٨ĸт | s : | 60    |           | Genel A                                  | KTS T | oplamı 💮 |      | 6    | n   |

You can add a lesson that is not in your transcript in the "Add new lesson" section, and you can still get all the changes back on the "get to the beginning" screen.