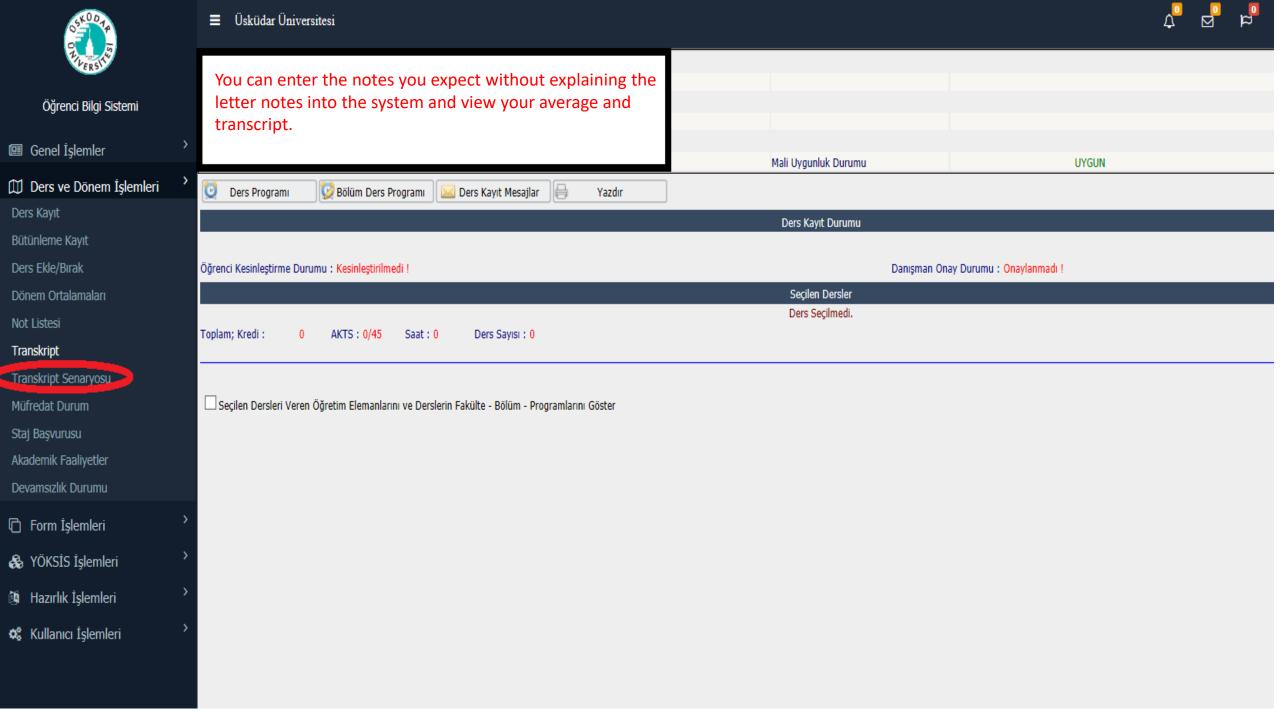

You can change grades on the screen that opens by clicking the box on the right side of the lessons.



Your average will be updated on the calculated overall average screen after the grade change.

| 2018-2019  | Guz                                           |      |         |     |     | 20  | )18-2 | 2019 Baha |                                          |       |          |      |      |     |
|------------|-----------------------------------------------|------|---------|-----|-----|-----|-------|-----------|------------------------------------------|-------|----------|------|------|-----|
| ers Kodu   | Ders Adı                                      | Kred | li AKTS | Ort | Har | fZ  | De    | rs Kodu   | Ders Adı                                 | Kred  | i akts ( | Orti | larf | Z